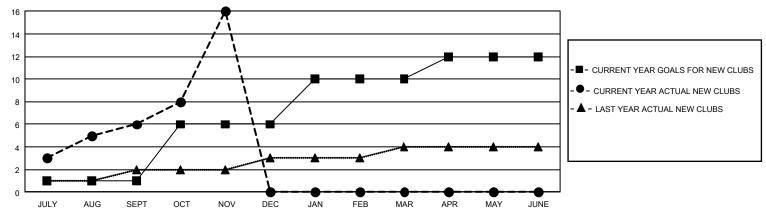

| 4             | JULY/AUG/SEPT         | 190                    | 480                     | 233                                                |  |  |
| OCT/NOV/DEC   | 15            | 10          | 1             | OCT/NOV/DEC           | 150                    | 256                     | 79                                                 |  |  |
| JAN/FEB/MAR   | 12            | 0           | 0             | JAN/FEB/MAR           | 165                    | 0                       | 0                                                  |  |  |
| APR/MAY/JUNE  | 6             | 0           | 0             | APR/MAY/JUNE          | 85                     | 0                       | 0                                                  |  |  |

## GOALS AND ACTUAL NEW CLUBS CUMULATIVE



## GOALS AND ACTUAL MEMBERS CUMULATIVE



| DROPPED CLUBS: 5           |     | 118 CLUBS OF 298 ADDED 1 OR MORE<br>NEW MEMBERS | GENDER DISTRIBUTION             |                |       |
|----------------------------|-----|-------------------------------------------------|---------------------------------|----------------|-------|
|                            |     |                                                 | MALE                            | 7,705 (63.53%) |       |
|                            |     |                                                 | FEMALE                          | 4,424 (36.47%) |       |
| DROPPED MEMBERS            |     |                                                 |                                 | ,              |       |
| DECEASED