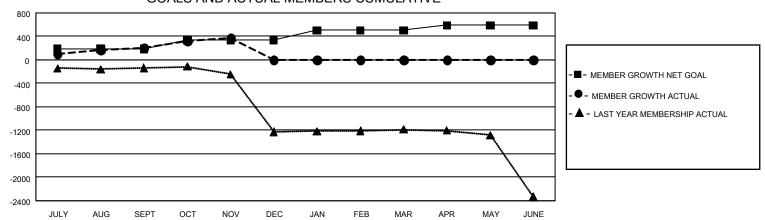

## GOALS AND ACTUAL MEMBERS CUMULATIVE

| DROPPED CLUBS: 5           |     | 118 CLUBS OF 298 ADDED 1 OR MORE<br>NEW MEMBERS | GENDER DISTRIBUTION             |                |       |
|----------------------------|-----|-------------------------------------------------|---------------------------------|----------------|-------|
|                            |     |                                                 | MALE                            | 7,705 (63.53%) |       |
|                            |     |                                                 | FEMALE                          | 4,424 (36.47%) |       |
| DROPPED MEMBERS            |     |                                                 |                                 | ,              |       |
| DECEASED                   | 51  | CLICK HERE FOR CUMULATIVE                       | TOTAL FAMILY UNIT MEMBERS       |                | 7,463 |
| CLUB CANCELLED 0 OTHER 261 |     | MEMBERSHIP DATA                                 |                                 |                |       |
|                            |     |                                                 | FAMILY MEMBERS PAYING HALF DUES |                | 4,446 |
| TOTAL                      | 312 |                                                 |                                 |                |       |